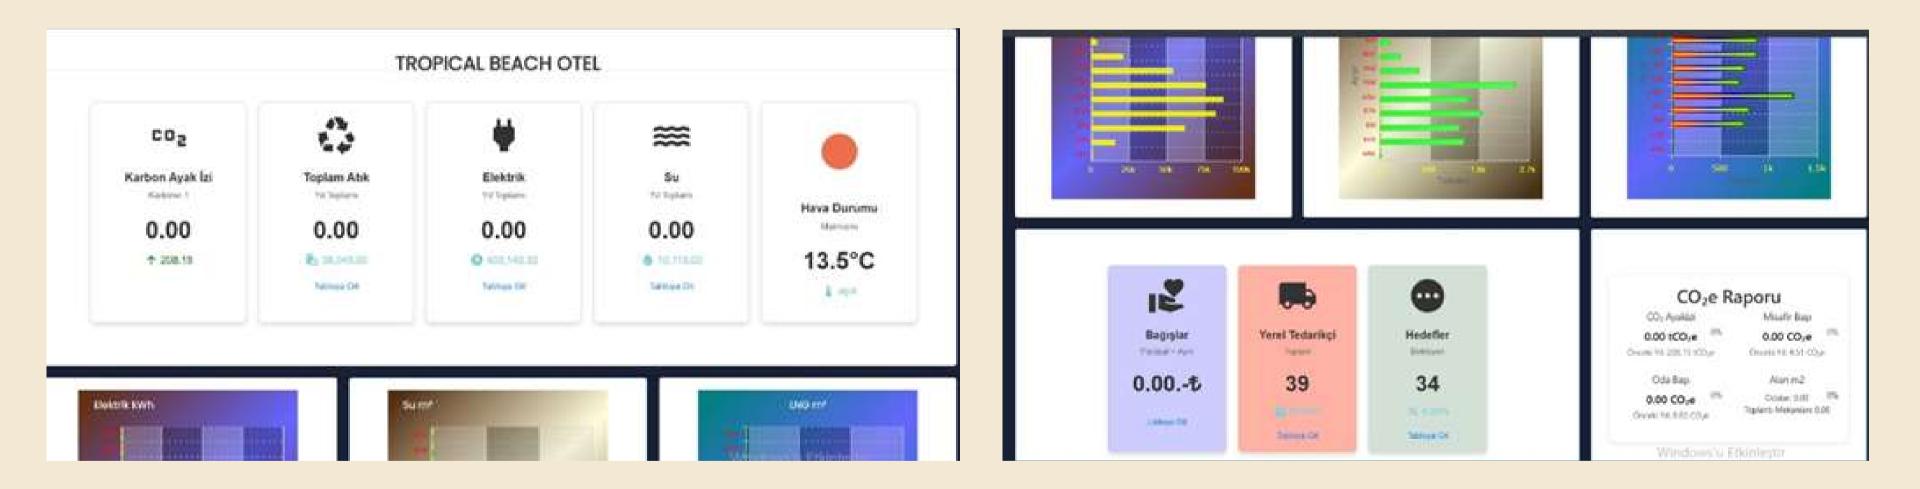

In line with our implemented policy, our local seller ratio has increased by 53% - 47% = 6%.

| Nerel Tedarikçi | 39 C       | 96              | Yensi Tedarikçi Omni (†6)<br>82.98%   |
|-----------------|------------|-----------------|---------------------------------------|
| _               | CANT       | 1 - 20'0n 47'   | ini görüntülerne Yeni Ekle (38)       |
| Yerel mi?       | Deg. Puani | Çalışma Durumu? | Anket Gönderildi                      |
| 0               | 0          | Aktif           | Mig/Oncernantum ( cont a<br>1.00 2001 |
| 8               | 122        | Aktif           | 1.022405                              |
| 0               | 0          | Aktif           | 1002405                               |
| 0               |            | Akat            | 10                                    |
| 0               |            | Aktif           | 1923425                               |
| 0               |            | Att             | 100300                                |
| 8               |            | Aktr            | 22<br>1.82.2405                       |
|                 |            | Windows's       | i Etkinlestir                         |