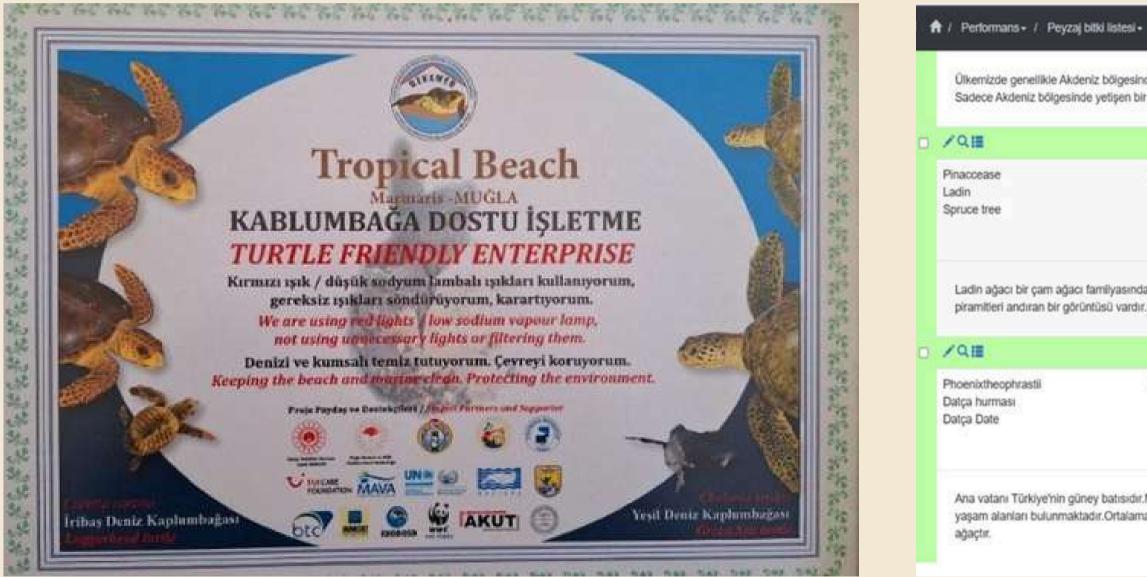

### WILDLIFE CONSERVATION AND BIODIVERSITY POLICY

We accept and undertake to protect the integrity and biodiversity of the ecosystem, which is a natural heritage, and to encourage balanced coexistence and the development and growth of the natural heritage.

The protection of biodiversity is among the priority areas of our facility within the scope of the sustainability principle. It aims to protect the diversity of species, habitats, ecosystems and the integrity of ecological functions by determining and monitoring the effects of our activities on biodiversity.

In order to raise awareness about the importance and protection of biodiversity, we organize internal training and internal communication activities in our facility and include this issue within the scope of sustainability trainings. We take into account the regulations stipulated by national and international legislation in ensuring animal welfare. We provide the necessary information to all our stakeholders about the fact that endangered creatures should not be hunted and traded. We do not support, exhibit or sell protected species or any products made from them. We do not support or participate in any activity that involves unacceptable practices stipulated by law regarding biodiversity and wildlife.