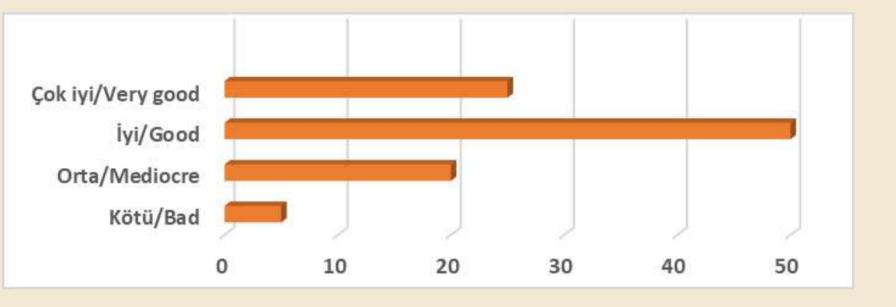

## 2024 MİSAFİR SÜRDÜRÜLEBİLİRLİK MEMNUNİYET ANKETİ (100MİSAFİR VERİLERİNE GÖRE) GUEST SUSTAINABILITY SATISFACTION SURVEY (ACCORDING TO 100 GUEST)

ÇEVRE ANKETİ

Environmental Practice Questionnaire

1) Otelimizin çevresel faaliyetlerini nasıl buldunuz?

\*1)What do you think about our hotels' environmental activities?

3)Tesisimiz atık ayrıştırmayı etkili bir şekilde yönetiyor mu?\*3) Is our property managing waste separation effectively?

2)Otelimizin enerji ve su tasarrufu önlemlerini nasıl bulursunuz?\*2)How do you evaluate the energy and water savings of our hotel?

4)Personelimizin çevre duyarlılığı hakkında ki düşünceleriniz nelerdir?\*4)What your opinion about our staff's environmental practices?

Çok iyi/Very good İyi/Good Orta/Mediocre Kötü/Bad

7. Ensuring employees are aware of sustainability; increasing their awareness by 25% We provide sustainability training to all employees who start work. In addition to training employees on individual and professional issues, we also specifically encourage the development of their personal skills, the creation of fair and equal training and support processes, and the participation of our employees in these trainings. As a result of our work, we have increased awareness by 70%-30%=40%.