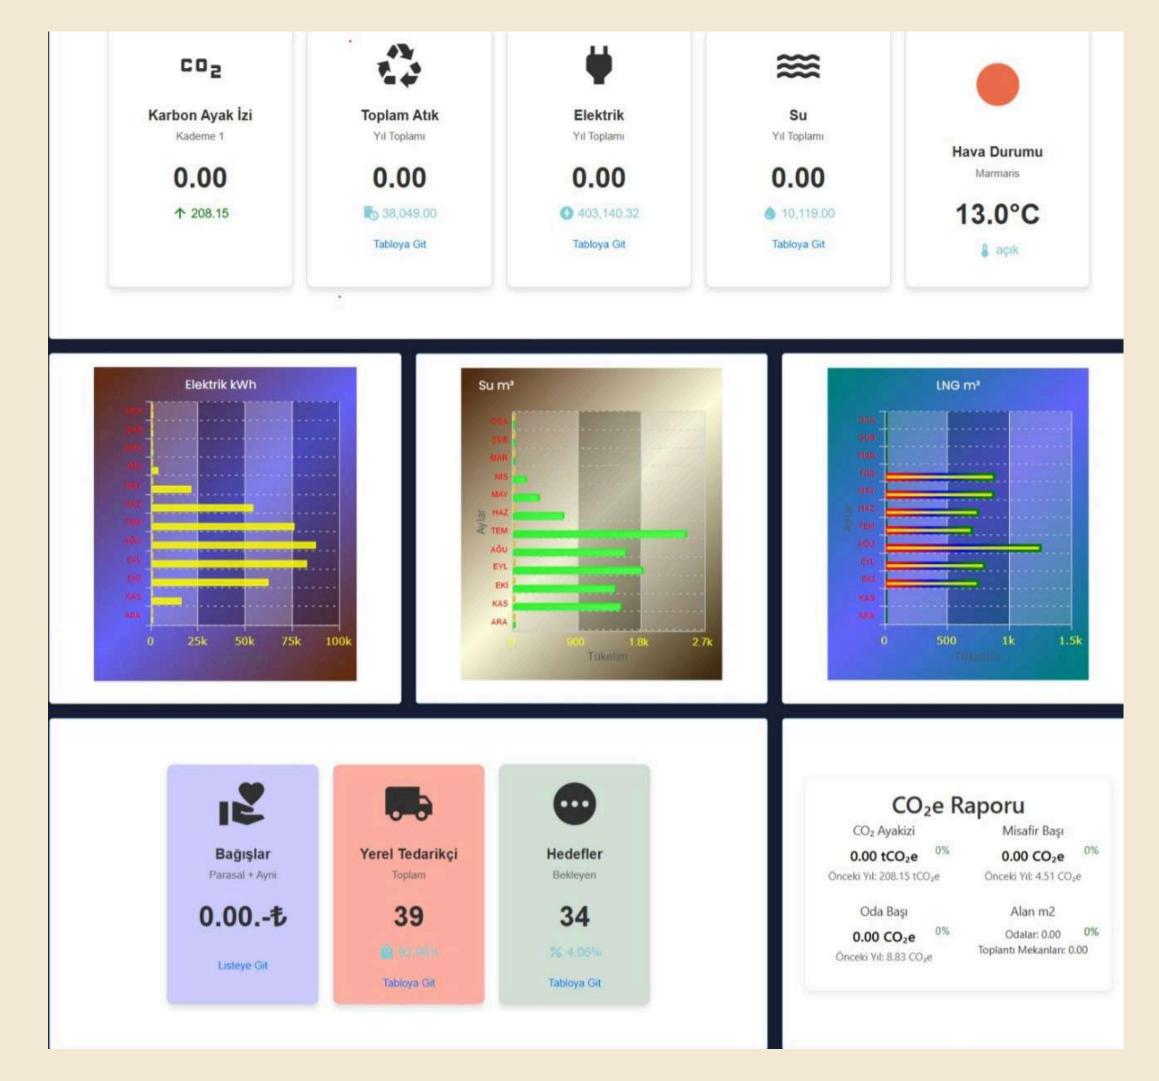

In line with our implemented policy, our local seller ratio has increased by 53% - 47% = 6%.

| Nerel Tedarikçi | 39 C       | 96              | Yensi Tedarikçi Omni (†6)<br>82.98%   |
|-----------------|------------|-----------------|---------------------------------------|
| _               | CANT       | 1 - 20'0n 47'   | ini görüntülerne Yeni Ekle (38)       |
| Yerel mi?       | Deg. Puani | Çalışma Durumu? | Anket Gönderildi                      |
| 0               | 0          | Aktif           | Mig/Oncernantum ( cont a<br>1.00 2001 |
| 8               | 122        | Aktif           | 1.022405                              |
| 0               | 0          | Aktif           | 1002405                               |
| 0               |            | Akat            | 10                                    |
| 0               |            | Aktif           | 1923425                               |
| 0               |            | Att             | 100300                                |
| 8               |            | Aktr            | 22<br>1.82.2405                       |
|                 |            | Windows's       | i Etkinlestir                         |