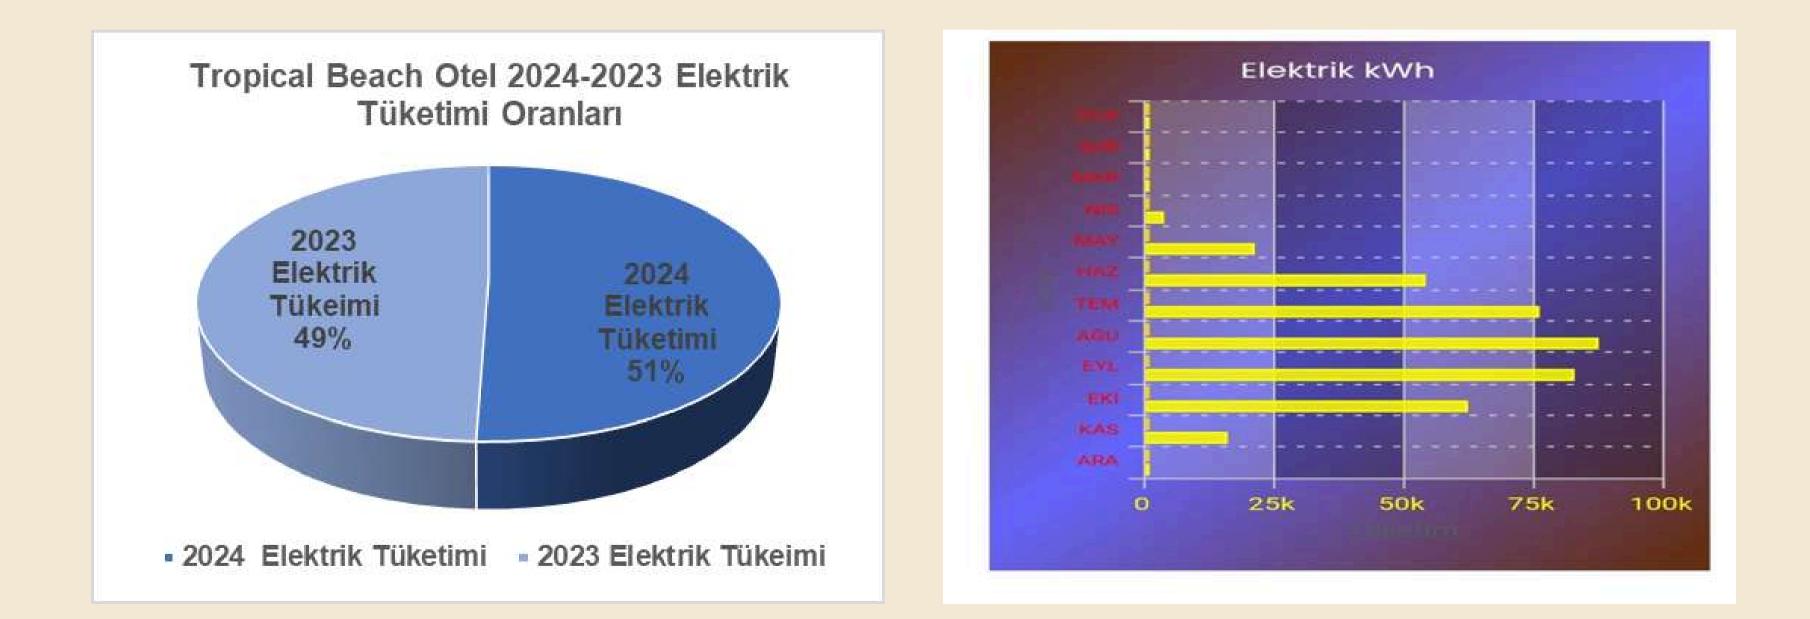

In this direction, our water consumption increased in 2024. Reducing water consumption by 3% in 2025 will be among our goals.

5.Reduce General Electricity Consumption by 2%

Our electricity consumption has increased compared to 2023 due to the decision to wash towels and sheets in our hotel laundry in 2024. We have once again set our goal to reduce electricity consumption by 2% in 2025.