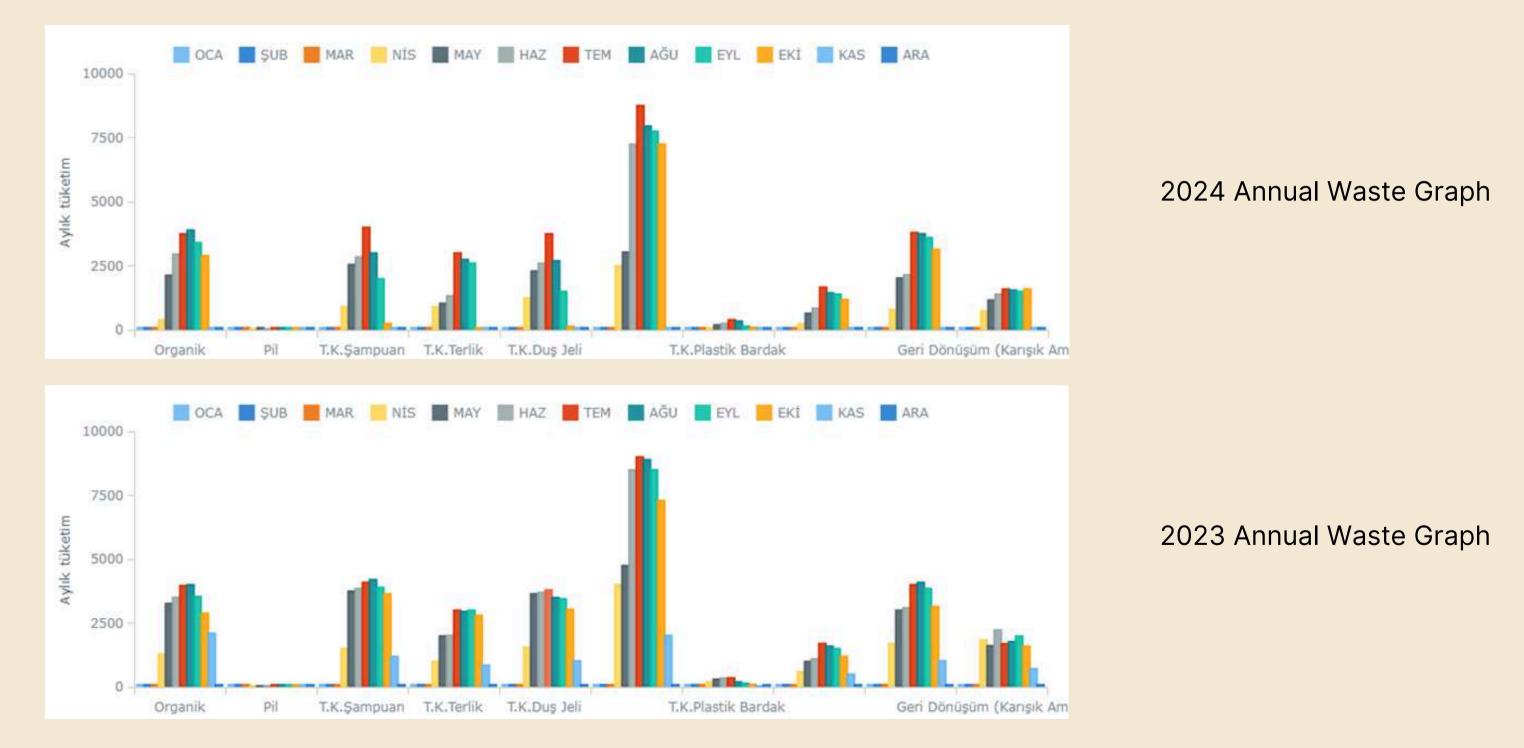

This report covers the direct and energy-indirect greenhouse gas emissions resulting from the activities carried out by TROPICAL BEACH OTEL between January 01, 2024 and December 31, 2024.

**Class 1: Direct Greenhouse Gas Emissions** 

The emission categories within direct emissions are as follows;

- Emissions resulting from fuel consumption of vehicles used in logistics services,
- Emissions resulting from diesel consumption of generators and fire pumps used in emergency situations,
- Emissions resulting from fuel consumption in vehicles owned by the organization or rented on a periodic basis,

• Emissions originating from maintenance, filling and use of fire extinguishers, industrial and maintenance extinguishers, • Fugitive refrigerant emissions originating from maintenance, repair and operations of air conditioning equipment.

Class 2: Greenhouse Gas Emissions Indirectly from Imported Energy

Within energy indirect emissions,

Emissions originating from the electricity consumption supplied by the establishment from the grid