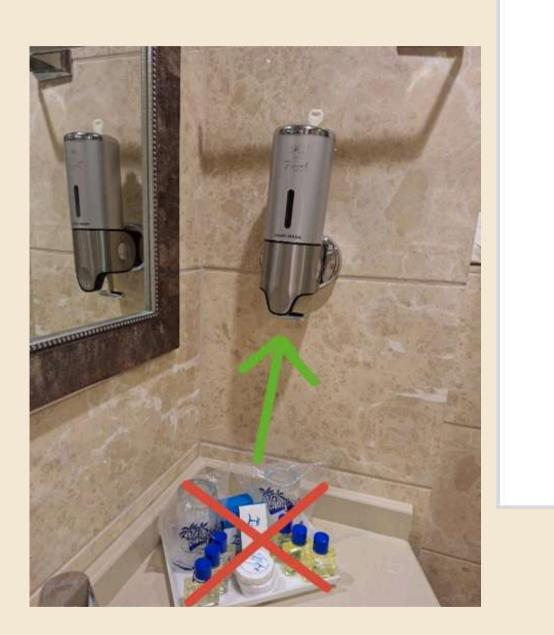

### 3.Reduce single-use plastic use by 10%

We measure our performance in environmental management, monitor this data with targets and try to improve our performance. We evaluate our waste reduction performance by placing informative signs in our rooms to raise awareness among our guests.