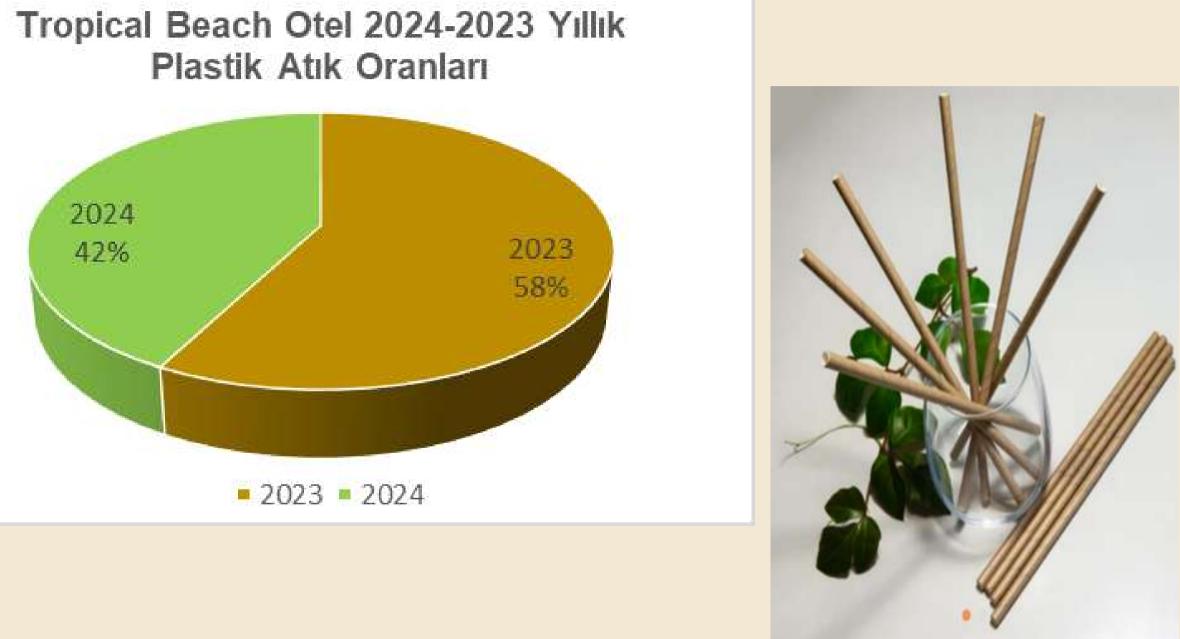

### 3.Reduce single-use plastic use by 10%

We measure our performance in environmental management, monitor this data with targets and try to improve our performance. We evaluate our waste reduction performance by placing informative signs in our rooms to raise awareness among our guests.

According to the data we obtained as a result of our studies for 2023 and 2024, a 58%-42% = 16% reduction has been achieved in our single-use plastic waste.

4.Reduce overall water consumption by 3%

While our towels and sheets were cleaned by receiving service from an external company in 2023, our hotel management decided to reduce fuel consumption in transportation and extend the life of the materials and our towels and sheets started to be washed in our hotel laundry in 2024.