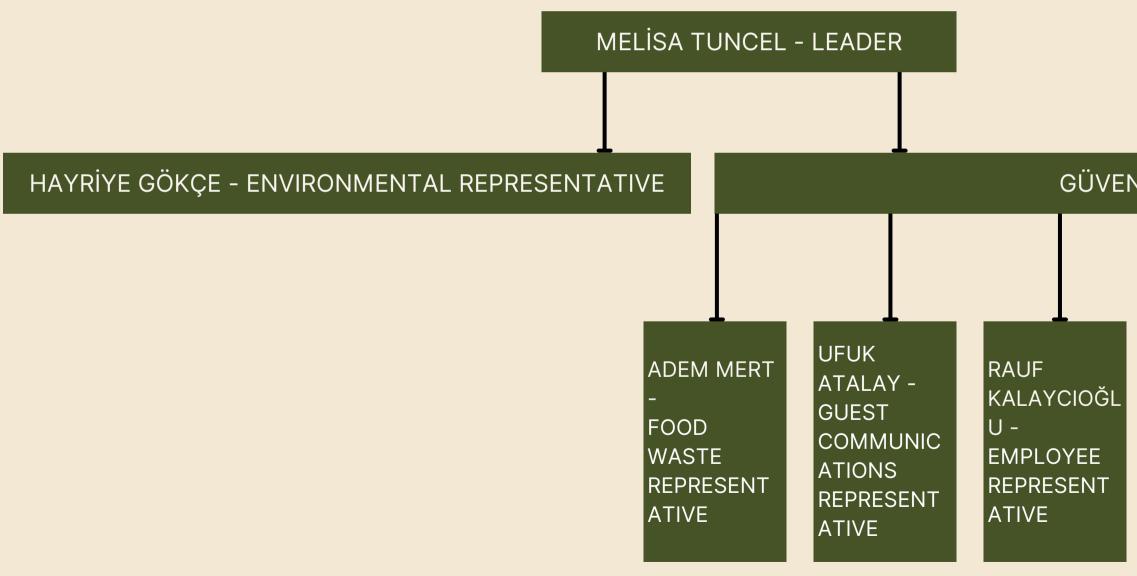

#### SUSTAINABILITY TEAM

The sustainability team in our facility ensures that all employees implement certain policies on the issues of quality, economy, management, environment, culture, human rights, health and safety of the sustainable management system, set goals and monitor whether the goals are achieved and ensure that business management processes are continuously improved. If the determined goals are achieved, new goals are determined, if not, our goals, policies and practices are reviewed. In this way, we strive to ensure continuous improvement.

| N ÖZER - SUPPORT STAFF                                                        |                                                                     |                                                                    |                                                                           |
|-------------------------------------------------------------------------------|---------------------------------------------------------------------|--------------------------------------------------------------------|---------------------------------------------------------------------------|
| BAYRAM<br>KARABABAO<br>ĞLU -<br>SUSTAINABL<br>E KITCHEN<br>REPRESENTA<br>TIVE | OSMAN ILGIN<br>-<br>SUSTAINABLE<br>PURCHASING<br>REPRESENTA<br>TIVE | ÖZKAN<br>ALKAN -<br>ENERGY<br>MANAGEME<br>NT<br>REPRESENT<br>ATIVE | EMİNE<br>KESTİRMECİ<br>-<br>WASTE<br>MANAGEME<br>NT<br>REPRESENT<br>ATIVE |