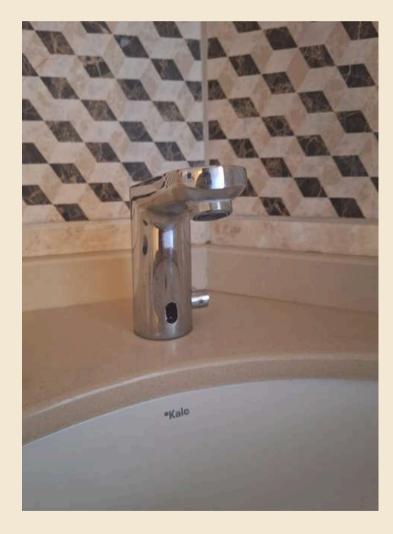

#### **Water Consumption**

Without compromising the comfort of our guests, we are drawing attention to the issue of water saving by providing training to our employees and with information in the environmental brochures in the application. Our studies for water saving; -Water saving aerators have been used in all facility taps to reduce water flow.

- -Spring and drip systems are used in garden irrigation.
- -Irrigation hours are made at night hours to prevent water evaporation and to saturate the soil with less water. -Photocell taps are used in public area urinals for water saving purposes.
- -Photocell taps are used in public area WC sinks for water saving purposes.
- -In guest rooms and public area WCs, the cisterns are half and full draining systems for water saving purposes. -In guest rooms, public WCs, the cisterns are half and full draining systems for water saving purposes. -There is an inverter system in the domestic water hydrophore.