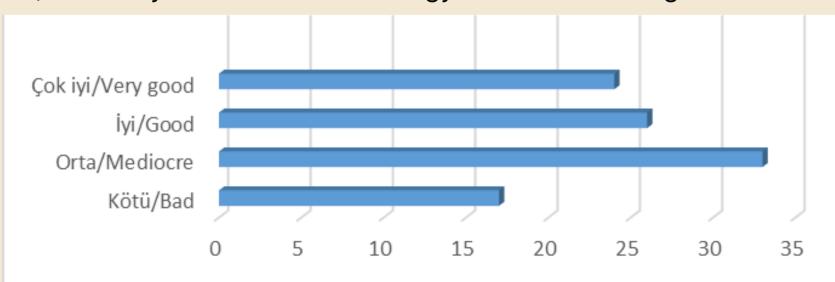

## 2024 MİSAFİR SÜRDÜRÜLEBİLİRLİK MEMNUNİYET ANKETİ (100MİSAFİR VERİLERİNE GÖRE) GUEST SUSTAINABILITY SATISFACTION SURVEY (ACCORDING TO 100 GUEST)

ÇEVRE ANKETİ

Environmental Practice Questionnaire

1) Otelimizin çevresel faaliyetlerini nasıl buldunuz?

\*1)What do you think about our hotels' environmental activities?

3)Tesisimiz atık ayrıştırmayı etkili bir şekilde yönetiyor mu?\*3) Is our property managing waste separation effectively?

2)Otelimizin enerji ve su tasarrufu önlemlerini nasıl bulursunuz?\*2)How do you evaluate the energy and water savings of our hotel?

4)Personelimizin çevre duyarlılığı hakkında ki düşünceleriniz nelerdir?\*4)What your opinion about our staff's environmental practices?

Çok iyi/Very good İyi/Good Orta/Mediocre Kötü/Bad

7. Ensuring employees are aware of sustainability; increasing their awareness by 25% We provide sustainability training to all employees who start work. In addition to training employees on individual and professional issues, we also specifically encourage the development of their personal skills, the creation of fair and equal training and support processes, and the participation of our employees in these trainings. As a result of our work, we have increased awareness by 70%-30%=40%.