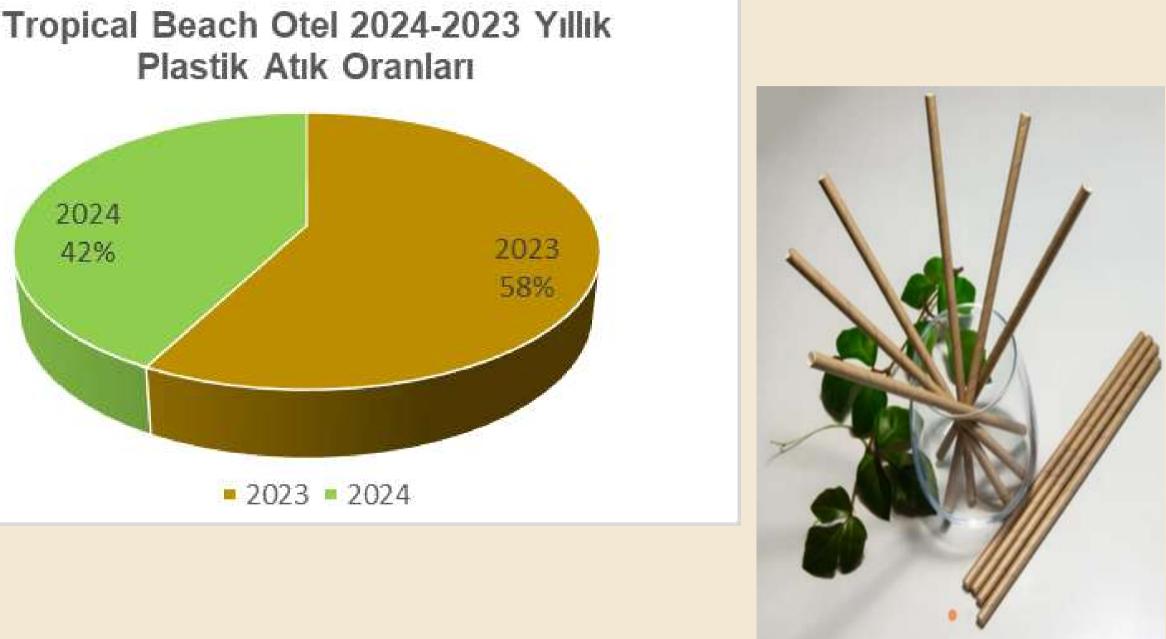

### 3.Reduce single-use plastic use by 10%

We measure our performance in environmental management, monitor this data with targets and try to improve our performance. We evaluate our waste reduction performance by placing informative signs in our rooms to raise awareness among our guests.

According to the data we obtained as a result of our studies for 2023 and 2024, a 58%-42% = 16% reduction has been achieved in our single-use plastic waste.

4.Reduce overall water consumption by 3%

While our towels and sheets were cleaned by receiving service from an external company in 2023, our hotel management decided to reduce fuel consumption in transportation and extend the life of the materials and our towels and sheets started to be washed in our hotel laundry in 2024.