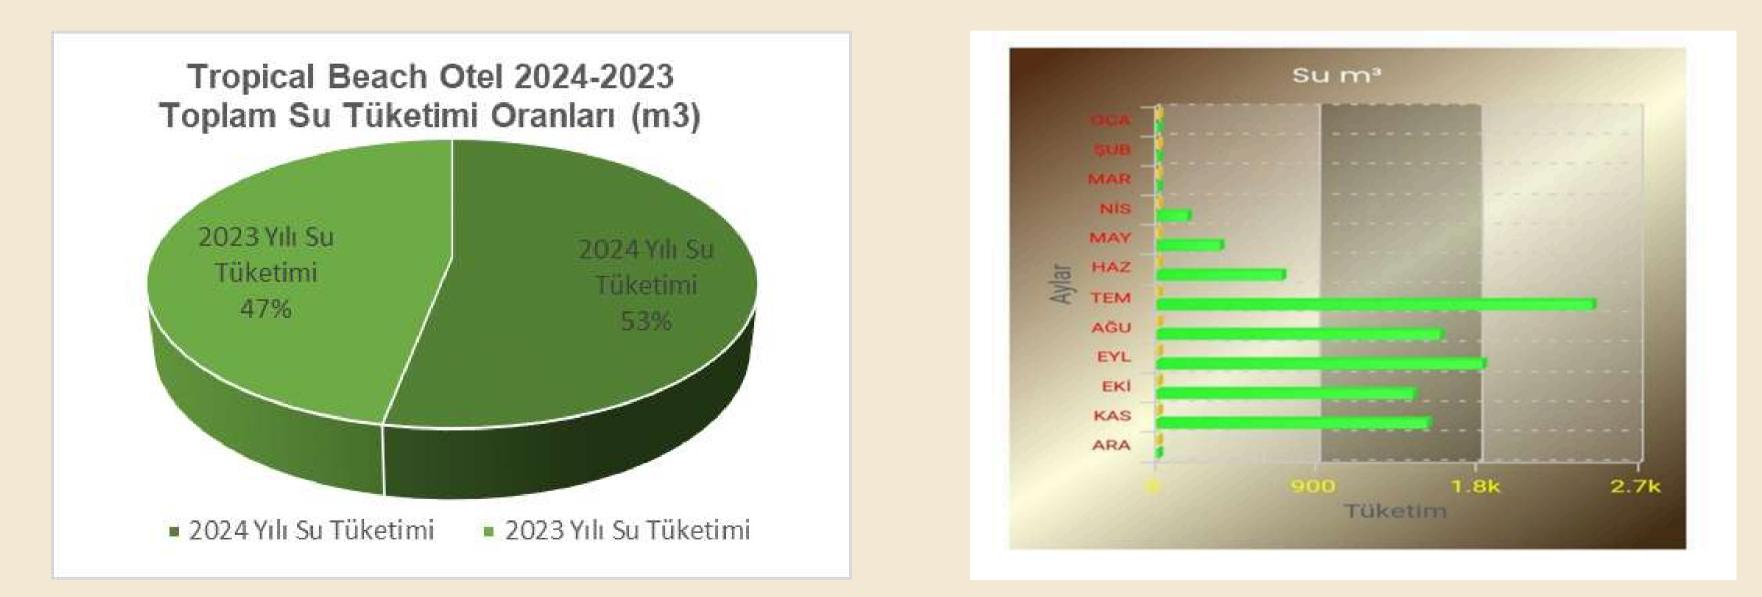

According to the data we obtained as a result of our studies for 2023 and 2024, a 58%-42% = 16% reduction has been achieved in our single-use plastic waste.

4.Reduce overall water consumption by 3%

While our towels and sheets were cleaned by receiving service from an external company in 2023, our hotel management decided to reduce fuel consumption in transportation and extend the life of the materials and our towels and sheets started to be washed in our hotel laundry in 2024.

In this direction, our water consumption increased in 2024. Reducing water consumption by 3% in 2025 will be among our goals.

5.Reduce General Electricity Consumption by 2%

Our electricity consumption has increased compared to 2023 due to the decision to wash towels and sheets in our hotel laundry in 2024. We have once again set our goal to reduce electricity consumption by 2% in 2025.